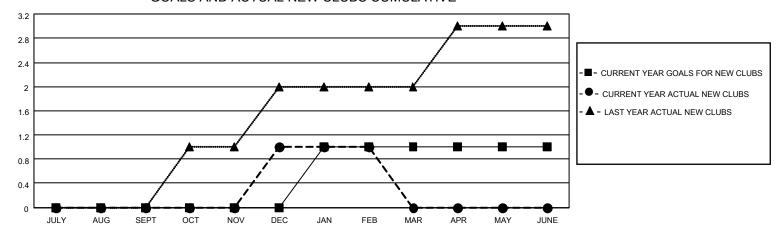

## GOALS AND ACTUAL NEW CLUBS CUMULATIVE

## MONTHLY MEMBERSHIP PROGRESS REPORT

LOCATION ILLINOIS District 1 A Results as of: 2/28/2022

| Clubs RESULTS FOR 2021-2022 |   |   |   | Members RESULTS FOR 2021-2022 |    |    |    |
|-----------------------------|---|---|---|-------------------------------|----|----|----|
|                             |   |   |   |                               |    |    |    |
| JULY/AUG/SEPT               | 0 | 0 | 1 | JULY/AUG/SEPT                 | 25 | 90 | 51 |
| OCT/NOV/DEC                 | 0 | 1 | 0 | OCT/NOV/DEC                   | 25 | 76 | 39 |
| JAN/FEB/MAR                 | 1 | 0 | 0 | JAN/FEB/MAR                   | 25 | 29 | 45 |
| APR/MAY/JUNE                | 0 | 0 | 0 | APR/MAY/JUNE                  | 25 | 0  | 0  |