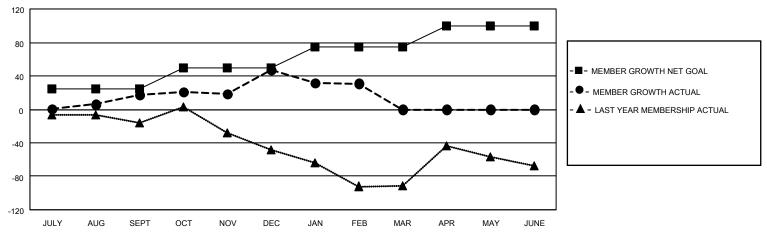

## GOALS AND ACTUAL MEMBERS CUMULATIVE

| DROPPED CLUBS: 1 |     | 30 CLUBS OF 73 ADDED 1 OR<br>MORE NEW MEMBERS | GENDER DISTRIBUTION                 |              |  |
|------------------|-----|-----------------------------------------------|-------------------------------------|--------------|--|
|                  |     | WORL NEW WEINBERG                             | MALE                                | 989 (57.13%) |  |
|                  |     |                                               | FEMALE                              | 742 (42.87%) |  |
| DROPPED MEMBERS  |     |                                               | NON BINARY                          | 0 (0.00%)    |  |
|                  |     |                                               | PREFER NOT TO ANSWER                | 0 (0.00%)    |  |
| DECEASED         | 18  |                                               |                                     |              |  |
| CLUB CANCELLED   | 1   | CLICK HERE FOR CUMULATIVE                     | TOTAL FAMILY UNIT MEMBERS           | 376          |  |
| OTHER            | 116 | MEMBERSHIP DATA                               |                                     |              |  |
| TOTAL 135        |     |                                               | FAMILY MEMBERS PAYING HALF DUES 206 |              |  |
|                  |     |                                               |                                     |              |  |

## MONTHLY MEMBERSHIP PROGRESS REPORT

LOCATION ILLINOIS District 1 A Results as of: 2/28/2022

| Clubs RESULTS FOR 2021-2022 |   |   |   | Members RESULTS FOR 2021-2022 |    |    |    |
|-----------------------------|---|---|---|-------------------------------|----|----|----|
|                             |   |   |   |                               |    |    |    |
| JULY/AUG/SEPT               | 0 | 0 | 1 | JULY/AUG/SEPT                 | 25 | 90 | 51 |
| OCT/NOV/DEC                 | 0 | 1 | 0 | OCT/NOV/DEC                   | 25 | 76 | 39 |
| JAN/FEB/MAR                 | 1 | 0 | 0 | JAN/FEB/MAR                   | 25 | 29 | 45 |
| APR/MAY/JUNE                | 0 | 0 | 0 | APR/MAY/JUNE                  | 25 | 0  | 0  |